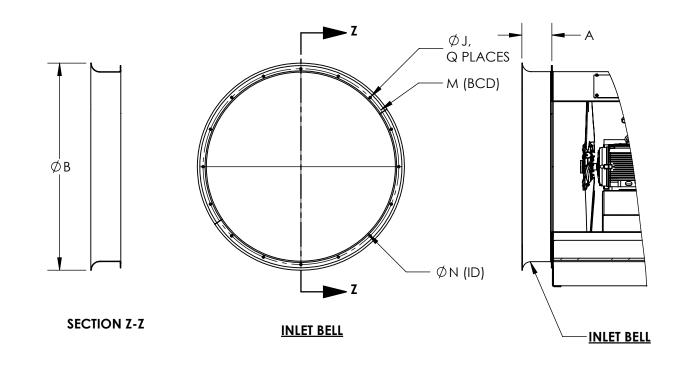

## **FEATURES**

- 1. Inlet bells minimize entry losses into the fan caused by non-ducted inlet conditions to ensure the fan's rated performance is achieved.
- 2. Inlet bells should be paired with an inlet guard for safety to prevent accidental contact with the impeller.

## **DIMENSIONAL DATA:**

| SIZE     | A  | В  | J     | М      | Ν  | Q  |
|----------|----|----|-------|--------|----|----|
| AWX-1600 | 10 | 69 | 13/16 | 65 1/4 | 63 | 16 |

ALL DIMENSIONS ARE IN INCHES.